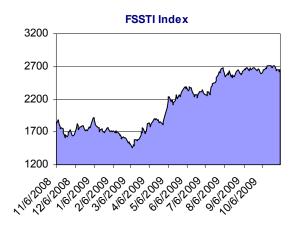

#### **Local and Regional Markets Headline**

Singapore shares closed 0.73 per cent lower on Thursday, mirroring falls in other regional markets as traders fretted about the pace of economic recovery, dealers said. The blue-chip Straits Times Index fell 19.29 points to 2,629.35 on volume of 1.41 billion shares worth \$1.08 billion (US\$775 million).