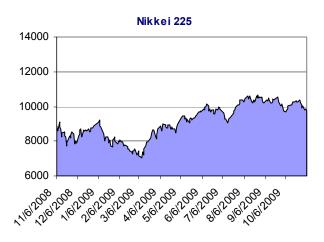

Japan's Nikkei average fell 1.3 per cent on Thursday to hit its lowest close in a month, with Sony Corp and other exporters slipping as investors locked in profits on caution ahead of US jobs data. The benchmark Nikkei shed 126.87 points to 9,717.44, its lowest finish since Oct 6.