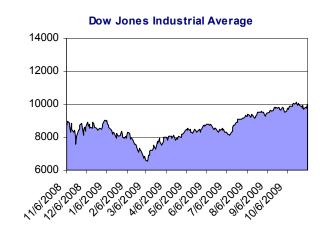

#### **US Market News**

U.S. stocks rose sharply on Thursday, pushing the S&P 500 up for a fourth day, as economic data boosted confidence in the recovery and strong results from Cisco Systems suggested a rebound in technology spending. The Dow Jones industrial average jumped 203.82 points, or 2.08 percent, to end at 10,005.96. The Standard & Poor's 500 Index .SPX gained 20.13 points, or 1.92 percent, to 1,066.63. The Nasdaq Composite Index rose 49.80 points, or 2.42 percent, to close at 2,105.32.