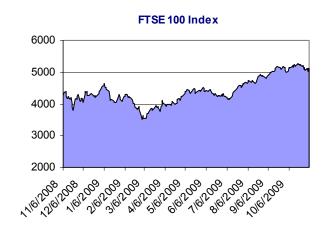

**Major World Indices** 

| Indices                  |          | % Change | Change  | Last     |
|--------------------------|----------|----------|---------|----------|
| TEL AVIV 100 INDEX       | _        | +0.67    | +6.36   | 955.17   |
| HANG SENG INDEX          | •        | -0.63    | -135.69 | 21479.08 |
| JAKARTA COMPOSITE INDEX  | •        | -0.20    | -4.64   | 2367.21  |
| FTSE Bursa Malaysia KLCI | <b>A</b> | +0.01    | +0.12   | 1253.96  |
| KOSPI INDEX              | •        | -1.75    | -27.69  | 1552.24  |
| NIKKEI 225               | •        | -1.29    | -126.87 | 9717.44  |
| STOCK EXCH OF THAI INDEX | •        | -0.66    | -4.50   | 681.91   |
| SHANGHAI SE COMPOSITE IX | _        | +0.85    | +26.52  | 3155.05  |
| TAIWAN TAIEX INDEX       | •        | -0.66    | -49.58  | 7417.46  |
| BSE SENSEX 30 INDEX      | _        | +0.95    | +151.77 | 16063.90 |
| ALL ORDINARIES INDX      | _        | +1.20    | +54.40  | 4573.60  |
| S&P/TSX COMPOSITE INDEX  | _        | +0.99    | +109.50 | 11180.70 |
| FTSE 100 INDEX           | _        | +0.35    | +17.75  | 5125.64  |
| CAC 40 INDEX             | _        | +1.05    | +38.40  | 3708.73  |
| DAX INDEX                | _        | +0.67    | +36.69  | 5480.92  |
| DOW JONES INDUS. AVG     | _        | +2.08    | +203.82 | 10005.96 |
| S&P 500 INDEX            | _        | +1.92    | +20.13  | 1066.63  |
| NASDAQ COMPOSITE INDEX   | _        | +2.42    | +49.80  | 2105.32  |
| NYSE Arca Gold BUGS      | _        | +0.68    | +2.91   | 433.03   |